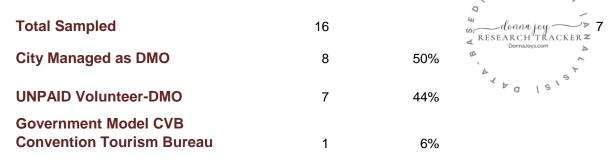

| DMO identity usage on Arizona Office of Tourism Site |    |     |  |  |  |
|------------------------------------------------------|----|-----|--|--|--|
| Total Viewed                                         | 16 |     |  |  |  |
| City Managed self                                    | 7  | 44% |  |  |  |
| UNPAID Volunteer-DMO                                 | 8  | 50% |  |  |  |
| Two City Fused DMO                                   | 1  | 6%  |  |  |  |