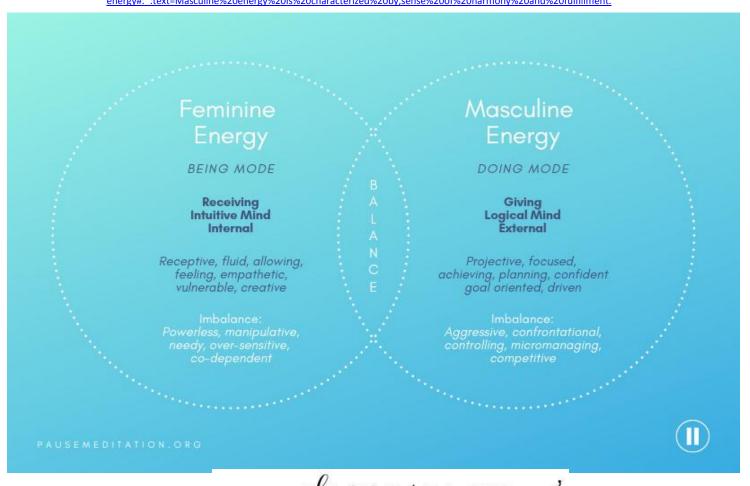

Masculine energy is characterized by DOING and achieving and is molded by logic and reason. Masculine The feminine is more intuitive, oriented towards receiving and allowing, and characterized by BEING. When these energies are balanced, we experience a greater sense of harmony and energy fulfillment.

https://www.pausemeditation.org/single-post/balancing-feminine-

energy#:~:text=Masculine%20energy%20is%20characterized%20by sense%20of%20harmony%20and%20fulfillment.

You are nurturing and compassionate, You are affectionate, Your intuition is your guide, You Female energy are magnetic, You are attractive, You are warm and welcoming, You are sensual, You take good care of yourself, It's easy for you to express love, You are creative

https://bykaterinacz.com/signs-of-highfeminine-energy/

Energy

In a nutshell – regardless of our biological sex, we all have a mix of masculine and feminine energy, and we need both in our daily lives. Masculine energy is characterized by DOING and achieving and is molded https://www.pausemeditation.org/single by logic and reason. The feminine is more intuitive, oriented towards receiving and allowing, and characterized by BEING.

post/balancing-feminine-masculine energy#:~:text=Masculine%20energy%2 0is%20characterized%20by,sense%20of %20harmony%20and%20fulfillment.

—donna joy — RESEARCH TRACKER

DonnaJoys.com